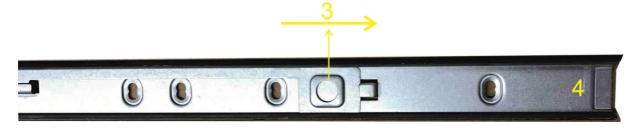

Do so with all 4 Mount Points. You can fix the Rail with the screws outside the Rail.

Pull out the inner Rail til it stops. Then pull the release Bottom (see Picture below) to pull it out complete.

Place the inner Rail at the Case while Position 4 must show to the Front from the Case. Position the Rail in a Case you can at least mount 2 Screws to fix the Rail with the Case.