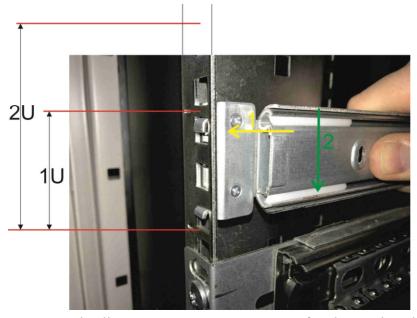

## Manual x5x Rail

The Rails are Named wit L for Left and R for Right side from the Cabinet. The mounting from the Rail inside the Cabinet is Plug and Play. Place the Rail in a Position like the Photo below and press it in the direction from Arrow 1 and then press it in the direction from Arrow 2.

Do so with all 4 Mount Points. You can fix the Rail with the screws outside the Rail.

Pull out the inner Rail til it stops. Then pull the release Bottom (see Picture below) to pull it out complete.

Place the inner Rail at the Case while Position 4 must show to the Front from the Case. Position the Rail in a Case you can at least mount 2 Screws to fix the Rail with the Case.