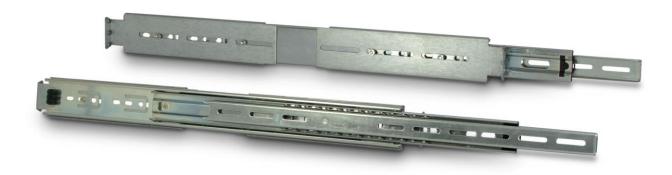

## 18"-Telescopic Slides 10mm for 19"-Server

| Compatible with            | 19"-Serve                                                             |
|----------------------------|-----------------------------------------------------------------------|
| Length                     | 18"                                                                   |
| Extension                  | 350mm to 450mn depending on the mounting in the rac                   |
| Mounting Height            | 49mn                                                                  |
| Max. Load                  | 30Kg                                                                  |
| Colour                     | Silve                                                                 |
| Material                   | 1.1mm Meta                                                            |
| Device Dimensions (W/H/D)  | 13.5**/45/490mn                                                       |
| Package Dimensions (W/H/D) | 65/50/510mn                                                           |
| Weight (net)               | 1.81Kg                                                                |
| Weight (gross)             | 1.92Kg                                                                |
| Shipping Unit              | 1 set (2 pcs                                                          |
| Guarantee and Warranty     | 24 Months Warranty                                                    |
| Article Number             | 8888719                                                               |
| EAN-Code                   | 426013312903                                                          |
| Scope of delivery          | 4 brackets for rack mounting (with screws                             |
| Notice                     | Unsuitable for 1U Case                                                |
|                            | * Mounting depth 490mm to 600mm depending on the mounting in the racl |