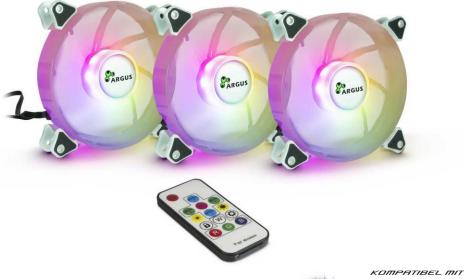

### Fan Set Argus RS-06 RGB

Fan Set Argus RS-06 RGB – makes your world more colorful!

The three 4pin PWM 120mm RGB fans from Argus, in combination with the optionally available RGB LED strip, provide great lighting for your PC case and offer over 300 different effects and modes with the included wireless remote control and control unit. If that is not enough for you, you can also use the integrated 5V RGB header (addressable RGB LEDs) to manage and control all RGB LEDs synchronously via the mainboard.

The 8 integrated RGB LEDs per 120mm fan, which are located in the inner ring, guarantee extraordinary lighting effects. Rubberised pads underneath the mounting holes reliably prevent vibrations from being transmitted to the PC housing and ensure smooth operation at up to 1200rpm and 22 dBA.

The set can easily be expanded with up to five additional Argus RS-061 RGB fans and two additional Argus RS-042 RGB LED strips available as an option.

- ✓ Radio remote control (about 10m range)
- ✓ 3pin RGB header connector for 5V RGB motherboard control
- √ 8 bright RGB LEDs per 120mm fan