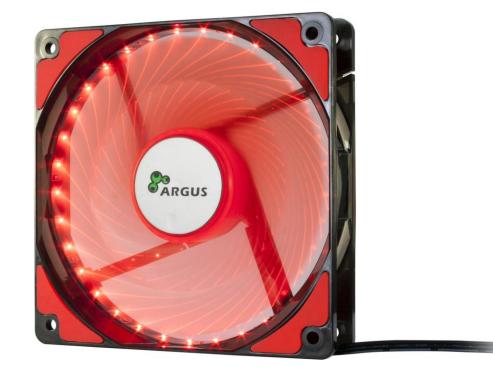

**Argus L-12025 RD** – stylish designed fan with spiral effect

The smooth running 120mm Argus LED-fan offers a stylish spiral effect due to its 33 ultra-bright LEDs and lusciously illuminates the interior of your case.

- $\checkmark$  33 ultra-bright LEDs with spiral effect
- ✓ Vibration-free operating thanks to rubberized dampener
- ✓ Fluid-bearing
- ✓ Connection due to 3pin or 4pin Molex